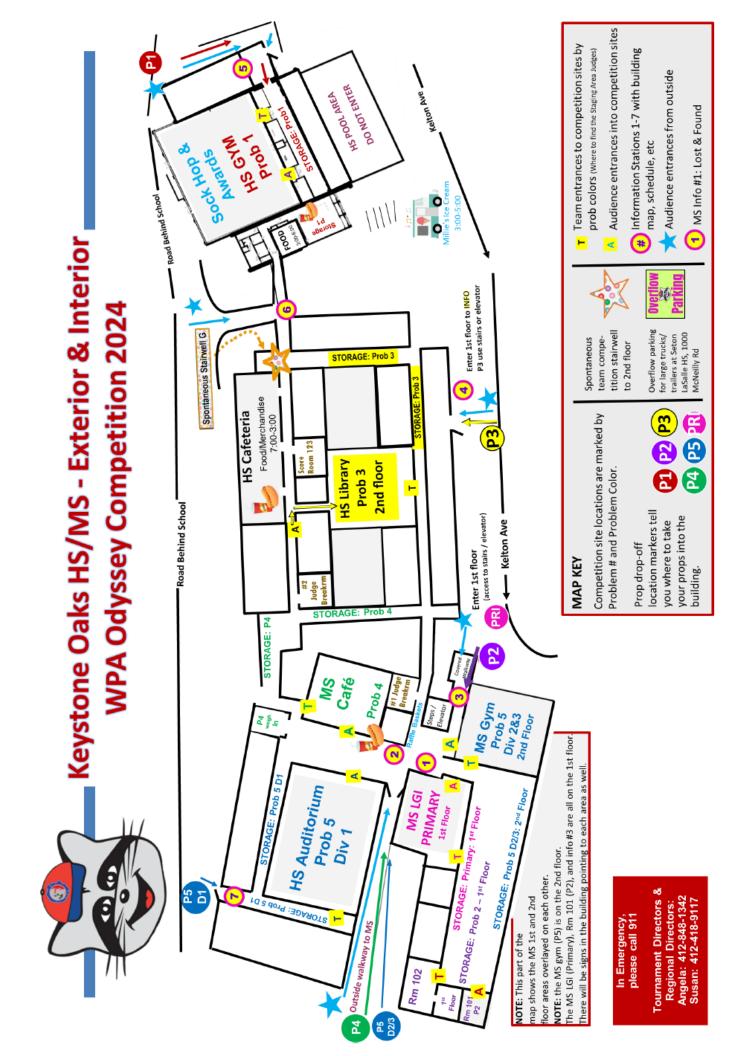

**Tournament Sponsor!** 

**Where's my team competing?** Use the chart below to find out the performance location of your teams. Then follow the arrows and check out the maps to show the way! (*Notice Problem 5 is in 2 different locations depending on the division of the team.*)

| Problem #<br>& Color | Problem<br>Type                                                | Problem<br>Name | Problem<br>Division &<br>Location |
|----------------------|----------------------------------------------------------------|-----------------|-----------------------------------|
| Problem 1            | Vehicle                                                        | Drive-In        | Div 1, 2, 3                       |
| (red)                |                                                                | Movie           | HS Gym                            |
| Problem 2            | Technical                                                      | Al              | Div 1, 2, 3                       |
| (purple)             |                                                                | Tech-No-Art     | HS Room 101                       |
| Problem 3            | Classics                                                       | Opening Night   | Div 1, 2, 3                       |
| (yellow)             |                                                                | Antics          | HS Library                        |
| Problem 4            | Balsa                                                          | Deep Space      | Div 1, 2, 3                       |
| (green)              |                                                                | Structure       | MS Cafeteria                      |
| Problem 5            | Performance                                                    | Rocking World   | <b>Div 1</b>                      |
| (blue)               |                                                                | Detour          | HS Auditorium                     |
| Problem 5            | Performance                                                    | Rocking World   | <b>Div 2, 3</b>                   |
| (blue)               |                                                                | Detour          | MS Gym                            |
| Primary<br>(pink)    |                                                                | The Night Life  | All teams<br>MS LGI               |
| Spontaneous          | Team only—no audience. Check-in 2nd floor<br>from Stairwell G. |                 |                                   |